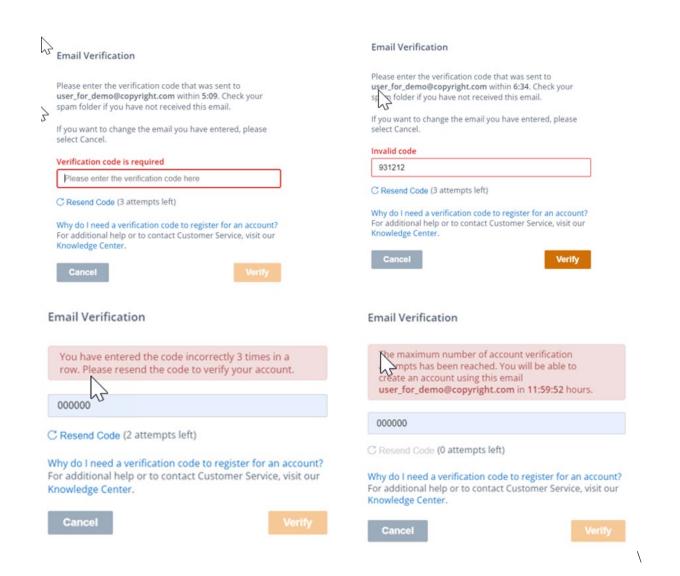

#### **OTP for New Registrants**

New registrants on Marketplace will now have to enter a one time passcode to complete their registration process.

| Viddle Initial                                                      |                                                            | Email Verification                                                                                                             |  |
|---------------------------------------------------------------------|------------------------------------------------------------|--------------------------------------------------------------------------------------------------------------------------------|--|
| .ast Name *                                                         | Polevyk                                                    | Please enter the verification code that was sent to<br>user_for_demo@copyright.com within 9:46. Check your                     |  |
| Phone Number *                                                      | 6547988975                                                 | spam folder if you have not received this email.                                                                               |  |
| Email Address *                                                     | user_for_demo@copyright.c                                  | If you want to change the email you have entered, please select Cancel.                                                        |  |
|                                                                     | Important! This e-mail addre<br>username to access your ac | Please enter the verification code here                                                                                        |  |
|                                                                     |                                                            | C Resend Code (3 attempts left)                                                                                                |  |
| Tax Exempt De                                                       |                                                            | Why do I need a verification code to register for an account?<br>For additional help or to contact Customer Service, visit our |  |
| □ I have a U.S. or C                                                | anadian tax exempt certificate: pl                         | Knowledge Center.                                                                                                              |  |
| Account Passw                                                       | ord                                                        | Cancel                                                                                                                         |  |
| Password Guide                                                      | line                                                       |                                                                                                                                |  |
| <ul> <li>Please use a minii</li> <li>Letters are case-si</li> </ul> |                                                            | d special characters. Re-enter Password *                                                                                      |  |
| Ecucita di Cicado a                                                 |                                                            |                                                                                                                                |  |

Here are examples of error messages:

**Questions?** 

Please contact Aaron Reid at areid@copyright.com or your CCC Account Manager.

A pioneer in voluntary collective licensing, <u>CCC</u> advances copyright, accelerates knowledge, and powers innovation. With expertise in copyright, data quality, data analytics, and FAIR data implementations, CCC and its subsidiary <u>RightsDirect</u> collaborate with stakeholders on innovative solutions to harness the power of data and AI.A pioneer in voluntary collective licensing, <u>CCC</u> advances copyright, accelerates knowledge, and powers innovation. With expertise in copyright, data quality, data analytics, and FAIR data implementations, CCC and its subsidiary <u>RightsDirect</u> collaborate with stakeholders on innovative solutions to harness the power of data and AI.A pioneer in voluntary collective licensing, <u>CCC</u> advances copyright, accelerates knowledge, and powers innovation. With expertise in copyright, data quality, data analytics, and FAIR data implementations, CCC and its subsidiary <u>RightsDirect</u> collaborate with stakeholders on innovative solutions to harness the power of data and AI.