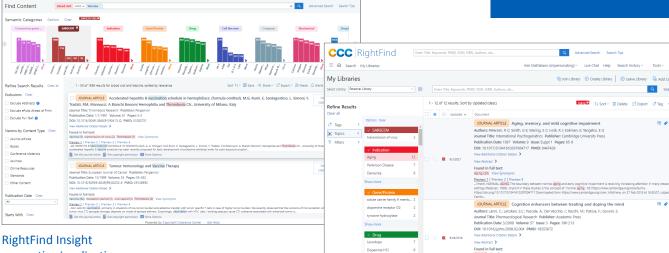

Reveal undiscovered connections across vast amounts of content to expose new insights

|   | Ъ   |
|---|-----|
| = | = 1 |
| _ | _   |
|   |     |

Determine if a full-text document is relevant to your work before investing time and resources reading the document

#### **Key features and benefits**

RightFind Insight is powered by the SciBite platform, including hand-curated vocabularies/ontologies and the ultra-fast named entity recognition extraction engine TERMite<sup>®</sup>. With a simple and intuitive interface, this rich and easy to use search experience brings scientific concepts to the forefront of literature by semantically enriching more than 165 million citations and 24 million full-text articles in the RightFind catalog and the content in your personal and shared libraries.

- Semantic search Get relevant documents with a comprehensive search that incorporates SciBite's biomedical vocabularies including more than 20 million synonyms.
- Full-text keyword preview Instantly zero in on highlighted keywords and synonyms to quickly determine if a full-text document is relevant to your work before ordering it.
- Ontology backed search Go beyond keyword searching with automatic synonym expansion and homonym resolution.
- Semantic visualization Reveal hidden information with dynamic visualizations to discover connections between biomedical concepts and extract insights.
- Semantically enriched search results Run literature searches for colleagues and share the results via an Excel, PDF, or HTML file to deliver relevant content, or share curated citations from literature searches in a shared library or search alert with colleagues who have similar interests.

semantic visualization

CCC RightFind

**RightFind Insight semantic search and** filtering in personal and shared libraries